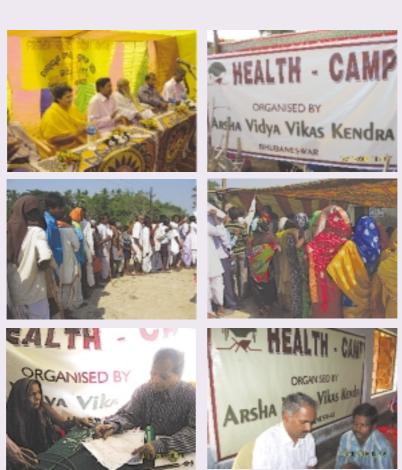

## Medical Camp organized by Swamini Atmaprajnananda Saraswati of Arsha Vidya Vikas Kendra, Bhubaneswar

Arsha Vidya Vikas Kendra, Bhubaneswar conducted a Health Camp in Phajilpur village, in Jajpur district, 35 km from Bhubaneswar. The Camp was led by eminent Neurologist Dr. R. N. Sahoo assisted by Dr. Trilochan Panda, Gastroenterologist; Dr. Manoranjan Pattnaik, T.B. & Chest Specialist; Dr. Pitabasa Routray, Paediatrician; and Dr. Ashok Das, Medicine Specialist.

More than 1,200 patients from the village and nearby villages were attended to by the team of Physicians, and free medicines were distributed by the accompanying Medicine Companies.

After the camp, Swamini visited the nearby Buddhist site on the Langudi Hill along with her students.