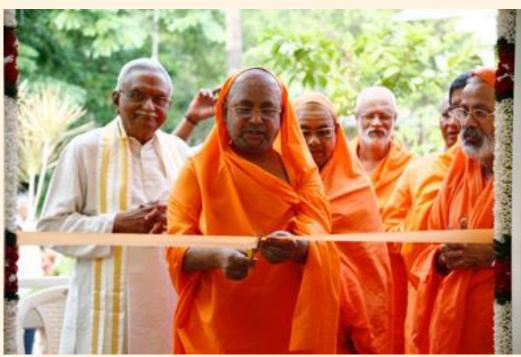

## <u>Gurukrpa – Study Center</u>

As part of Gallery-restructuring, a new hall, a teaching center named GuruKrpa has also been added adjacent to the Gallery. GuruKrpa was inaugurated by Swami Omkarananda.

Inaguration by SwamiOmkaranandaji

This new hall is designed to be a very comfortable space to be used for camps or classes and can accommodate thirty to fifty people depending on the type of event. It has been designed to have excellent acoustics with wood panelling to make it sound proof and almost no echo. This hall will help the Gurukulam to have small camps even as the current lecture hall is being used for a long term course or another event.